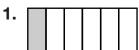

## **Fractions and Regions**

Write the fraction of each figure that is shaded.

2.

3.

1

Draw a picture to show each fraction.

**5.**  $\frac{3}{8}$ 

6.  $\frac{1}{4}$ 