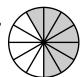

7.  $\frac{4}{5}$ 

In 8 and 9, use the information below.

Three parts of a rectangle are red. Two parts are blue.

- **8.** What fraction of the rectangle is red?
- **9. Reasoning** What fraction of the rectangle is blue?
- 10. Draw a Picture A banner is made of 8 equal parts. Five of the parts contain stars. Three of the parts contain hearts. Draw the banner.
- **11.** How can you write the fraction  $\frac{4}{6}$  in word form?
  - **A** fourth sixth
- **B** four sixes
- **C** four sixths
- **D** fourth six