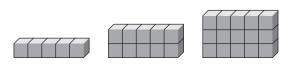

## **Geometric Patterns**

Draw the next two figures in the pattern. Find the missing numbers in each table.

1. Number of Stories 1 2 3 4 5 Number of Blocks 5 10 15

| 2. | Number of Stories | 1 | 2 | 3 | 4 | 5 |
|----|-------------------|---|---|---|---|---|
|    | Number of Blocks  | 2 | 4 | 6 |   |   |