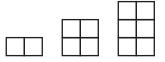

## **Geometric Patterns**

Draw the next two figures in the pattern. Find the missing numbers in each table.

1. Number of Stories 1 2 3 4 5 Number of Blocks 5 10 15

| 2. | Number of Stories | 1 | 2 | 3 | 4 | 5 |
|----|-------------------|---|---|---|---|---|
|    | Number of Blocks  | 2 | 4 | 6 |   |   |